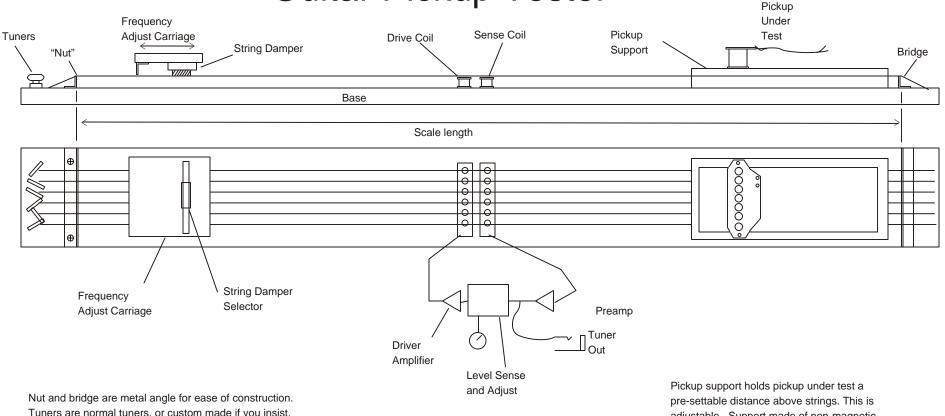

## Guitar Pickup Tester

Tuners are normal tuners, or custom made if you insist. Frequency Adjust Carriage lets you adjust string frequency by moving a sliding "fret" (another angle) up and down strings. Also lets you adjust which string is NOT damped by the damper mechanism. There are many ways to do this.

Sense coil senses the string vibration and sends output to both tuner and to level servo. Level servo senses output level and adjusts the signal sent to the driver amplifier to keep string output constant. Level adjust sets the threshold of the servo.

Sense and driver coils are placed so they do not cause the PUT to pick their radiation adjustable. Support made of non-magnetic materials.